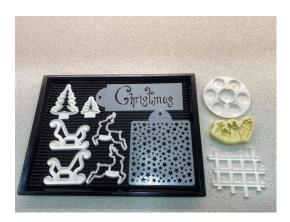

Selection of modelling tools, medium paintbrushes, ruler, scalpel, scissors, rolling out board.

Santa sleigh and reindeer cutters \*
Christmas tree cutters \*
Lattice cutter \*

Presents mould \*
Christmas word- stencil\*
Mini stars stencil \*

All items marked \* are available from Stephen's web site <a href="www.sugar-artistry.co.uk">www.sugar-artistry.co.uk</a>