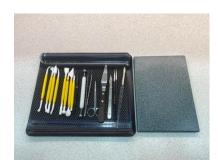

Selection of modelling tools, medium paintbrushes, ruler, scalpel, scissors, rolling out board.

Santa sleigh and reindeer cutters \*
Christmas tree cutters \*
Lattice cutter \*

Presents mould \*
Christmas word- stencil\*
Mini stars stencil \*