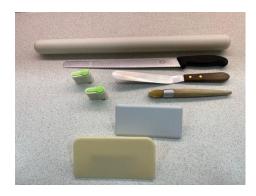

## Santa's sleigh ride

Palette knife's
Serrated knife
Cake leveler / thickness gauge or similar
Large and small rolling pin
Sugar shaker / icing sugar
Pastry brush
Medium and large saucepan
Food mixer
Airbrush
Turntable
Smoothers
Foam sponge or drying board